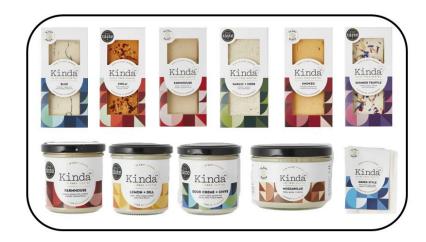

### The Line Up

| Blue Spirulina | DF060 |
|----------------|-------|
| Chilli         | DF061 |
| Farmhouse      | DF062 |
| Garlic & Herb  | DF063 |
| Smoked         | DF064 |
| Summer Truffle | DF065 |

| Farmhouse Spread   | DF066 |
|--------------------|-------|
| Lemon & Dill       | DF067 |
| Sour cream & Chive | DF068 |
| Mozzarellie        | DF069 |
| Greek Style        | DF070 |