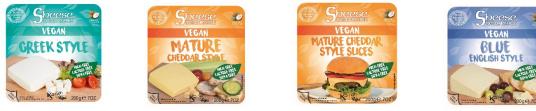

## **Retail Packs:**

Creamy Sheese Cheddar style spread 255g (DF002) Mozzarella style sliced cheese (10 slices) 200g (DF004) Mature Cheddar style sliced (10 slices) 200g (DF005) Blue Style wedge 200g (DF006) Mature Cheddar style block 200g (DF007) Red Leicester Style 200g (DF023) Greek style block 200g (DF008) Grated Mature style Sheese 200g (DF009) Grated Mozzarella style Sheese 200g (DF010) Grated Italian style Sheese 60g (DF012) Vegan Applewood Block 200g (DF017) Vegan Applewood Sliced 200g (DF018) Vegan Applewood Grated 200g (DF022) Grilling Style (Halloumi style) 200g (DF026) Violife Prosociano (Parmesan style) 150g (DF021)